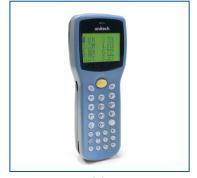

#### **Product**

HT630 Mobile Computer

They choose the HT630 handheld computer for its powerful scan engine and cost effectiveness. It runs on DOS and features a simple, easy-to-read display. Weighing only 8 ounces, environmentally sealed against harsh elements, and drop rated for falls of up to 4 feet, the HT630 is a rugged companion in the workplace. Setting up right out of the box is hassle-free since the HT630 is kitted with the device, power supply, stylus, cables, and 5 ready-made apps.